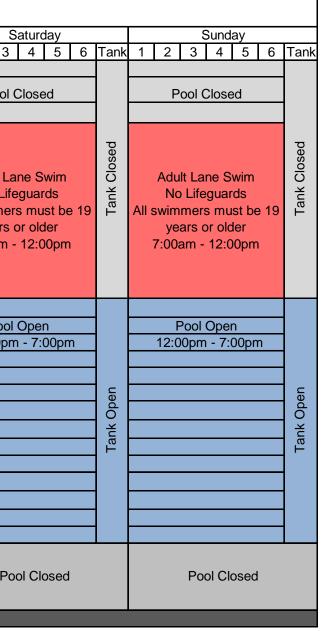

|         |                  |             |                                                             |             | Pool Schedule                                                                              | Se          | ptember 2nd - S                                                                            | epte        | ember 8th                                                                                  |           |             |
|---------|------------------|-------------|-------------------------------------------------------------|-------------|--------------------------------------------------------------------------------------------|-------------|--------------------------------------------------------------------------------------------|-------------|--------------------------------------------------------------------------------------------|-----------|-------------|
|         | Monday           |             | Tuesday                                                     |             | Wednesday                                                                                  |             | Thursday                                                                                   | _           | Friday                                                                                     |           | S           |
| Lanes   | 1 2 3 4 5 6      | Tank        | 1 2 3 4 5 6                                                 | Tank        | 1 2 3 4 5 6                                                                                | Tank        | 1 2 3 4 5 6                                                                                | Tank        | 1 2 3 4 5 6                                                                                | Tank      | 123         |
| 6:00am  |                  | Tank Closed | Pool Closed                                                 | Tank Closed | Pool Closed                                                                                | Tank Closed | Pool Closed                                                                                |             | Pool Closed                                                                                | Tank Clos | Pool        |
| 6:30am  | Adult Lane Swim  |             | Adult Lane Swim<br>No Lifeguards<br>All swimmers must be 19 |             |                                                                                            |             |                                                                                            |             |                                                                                            |           |             |
| 7:00am  | No Lifeguards    |             |                                                             |             | Adult Lane Swim<br>No Lifeguards<br>All swimmers must be 19<br>years or older<br>7am - 8pm |             | Adult Lane Swim<br>No Lifeguards<br>All swimmers must be 19<br>years or older<br>7am - 8pm |             | Adult Lane Swim<br>No Lifeguards<br>All swimmers must be 19<br>years or older<br>7am - 8pm |           |             |
| 7:30am  | 6:00am - 10:00am |             |                                                             |             |                                                                                            |             |                                                                                            | Tank Closed |                                                                                            |           |             |
| 8:00am  |                  |             |                                                             |             |                                                                                            |             |                                                                                            |             |                                                                                            |           |             |
| 8:30am  |                  |             |                                                             |             |                                                                                            |             |                                                                                            |             |                                                                                            |           | Adult La    |
| 9:00am  |                  |             |                                                             |             |                                                                                            |             |                                                                                            |             |                                                                                            |           | No Life     |
| 9:30am  |                  |             |                                                             |             |                                                                                            |             |                                                                                            |             |                                                                                            |           | All swimmer |
| 10:00am |                  |             |                                                             |             |                                                                                            |             |                                                                                            |             |                                                                                            |           | years       |
| 10:30am |                  |             |                                                             |             |                                                                                            |             |                                                                                            |             |                                                                                            |           | 7:00am -    |
| 11:00am |                  |             |                                                             |             |                                                                                            |             |                                                                                            |             |                                                                                            |           |             |
| 11:30am |                  |             |                                                             |             |                                                                                            |             |                                                                                            |             |                                                                                            |           |             |
| 12:00pm |                  |             |                                                             |             |                                                                                            |             |                                                                                            |             |                                                                                            |           |             |
| 12:30pm | Pool Open        | ue          |                                                             |             |                                                                                            |             |                                                                                            |             |                                                                                            |           | Pool        |
| 1:00pm  | 10:00am - 8:00pm |             |                                                             |             |                                                                                            |             |                                                                                            |             |                                                                                            |           | 12:00pm     |
| 1:30pm  |                  |             |                                                             |             |                                                                                            |             |                                                                                            |             |                                                                                            |           |             |
| 2:00pm  |                  | Open        | years or older                                              |             |                                                                                            |             |                                                                                            |             |                                                                                            |           |             |
| 2:30pm  |                  | Dive Tank ( | 7am - 8pm                                                   |             |                                                                                            |             |                                                                                            |             |                                                                                            |           |             |
| 3:00pm  |                  |             |                                                             |             |                                                                                            |             |                                                                                            |             |                                                                                            |           |             |
| 3:30pm  |                  |             |                                                             |             |                                                                                            |             |                                                                                            |             | Pool Open                                                                                  | Tank Open |             |
| 4:00pm  |                  |             |                                                             |             |                                                                                            |             |                                                                                            |             | 3:30pm - 8:00pm                                                                            |           |             |
| 4:30pm  |                  |             |                                                             |             |                                                                                            |             |                                                                                            |             | · · ·                                                                                      |           |             |
| 5:00pm  |                  |             |                                                             |             |                                                                                            |             |                                                                                            |             |                                                                                            |           |             |
| 5:30pm  |                  |             |                                                             |             |                                                                                            |             |                                                                                            |             |                                                                                            |           |             |
| 6:00pm  |                  |             |                                                             |             |                                                                                            |             |                                                                                            |             |                                                                                            |           |             |
| 6:30pm  |                  |             |                                                             |             |                                                                                            |             |                                                                                            |             |                                                                                            |           |             |
| 7:00pm  |                  |             |                                                             |             |                                                                                            |             |                                                                                            |             |                                                                                            |           |             |
| 7:30pm  |                  |             |                                                             |             |                                                                                            |             |                                                                                            |             |                                                                                            |           |             |
| 8:00pm  | Deel Clear d     |             | Durlehand                                                   |             | De de Olivert                                                                              |             |                                                                                            |             |                                                                                            |           | Po          |
| 8:30pm  | Pool Closed      |             | Pool Closed                                                 |             | Pool Closed                                                                                |             | Pool Closed                                                                                |             | Pool Closed                                                                                |           |             |
| 9:00pm  |                  |             |                                                             |             |                                                                                            |             | POOL CLOSED                                                                                |             |                                                                                            |           |             |

| POOL INFORMATION AND DETAILS                                                                                                                         |
|------------------------------------------------------------------------------------------------------------------------------------------------------|
| Pool hours are weather dependent. The Club will make a decision 2 hours prior to opening, Due to weather changes, the pool may be closed earlier the |
| Please call Member Services if you are unsure. 604 985 4135.                                                                                         |
| Lane swim equipment for adults is kept by guard office and can be signed out at the front desk                                                       |
| September 3rd to 5th Adult Lane Swim Only No Lifeguards on Duty                                                                                      |