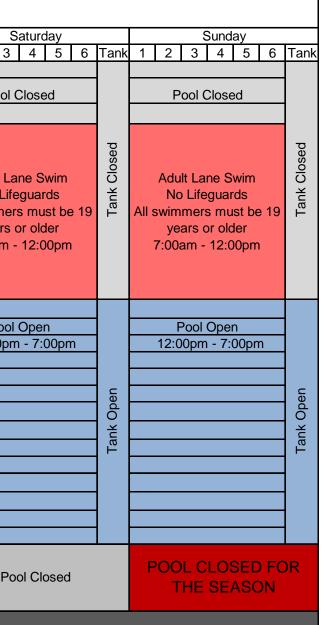

|         |                         |             |                         |             | Pool Schedule           | Sep         | otember 9th - Se        | pte      | mber 15th               |             |                     |
|---------|-------------------------|-------------|-------------------------|-------------|-------------------------|-------------|-------------------------|----------|-------------------------|-------------|---------------------|
|         | Monday                  |             | Tuesday                 |             | Wednesday               |             | Thursday                | -        | Friday                  |             | S                   |
| Lanes   | 1 2 3 4 5 6             | Tank        | 1 2 3 4 5 6             | Tank        | 1 2 3 4 5 6             | Tank        | 1 2 3 4 5 6             | Tank     | 1 2 3 4 5 6             | Tank        | 123                 |
| 6:00am  | Pool Closed             |             | Pool Closed             |             | Pool Closed             |             | Pool Closed             |          | Pool Closed             |             | Pool                |
| 6:30am  |                         |             |                         |             |                         |             |                         |          |                         |             |                     |
| 7:00am  |                         |             |                         | 1           |                         |             |                         |          |                         |             |                     |
| 7:30am  |                         |             |                         |             |                         |             |                         |          |                         |             |                     |
| 8:00am  |                         |             |                         |             |                         |             |                         |          |                         |             | A shulf I a         |
| 8:30am  |                         |             |                         |             |                         |             |                         |          |                         |             | Adult La<br>No Life |
| 9:00am  |                         |             |                         |             |                         |             |                         |          |                         | σ           | All swimmer         |
| 9:30am  |                         |             |                         |             |                         |             |                         |          |                         | ose         |                     |
| 10:00am |                         |             |                         |             |                         |             |                         |          |                         | ö           | years of Tropans    |
| 10:30am |                         |             |                         |             |                         |             |                         |          |                         | Tank Closed | 7:00am -            |
| 11:00am |                         |             |                         |             |                         |             |                         |          | Adult Lane Swim         | Tai         |                     |
| 11:30am |                         | eq          |                         | eq          |                         | eq          |                         | ed<br>ed | No Lifeguards           |             |                     |
| 12:00pm |                         | Tank Closed |                         | Tank Closed |                         | Tank Closed |                         | Closed   | All swimmers must be 19 |             |                     |
| 12:30pm | Adult Lane Swim         | Ū           | Adult Lane Swim         | Ö           | Adult Lane Swim         | Ö           | Adult Lane Swim         | Ö        | years or older          |             | Pool                |
| 1:00pm  | No Lifeguards           | ank         | No Lifeguards           | Ang<br>Ang  | No Lifeguards           | ank         | No Lifeguards           | Tank     | 7am - 8pm               |             | 12:00pm             |
| 1:30pm  | All swimmers must be 19 | Ĥ           | All swimmers must be 19 | μË          | All swimmers must be 19 | Ĥ           | All swimmers must be 19 | μË       |                         |             | 12.00011            |
| 2:00pm  | years or older          |             | years or older          |             | years or older          |             | years or older          |          |                         |             |                     |
| 2:30pm  | 7am - 8pm               |             | 7am - 8pm               |             | 7am - 8pm               |             | 7am - 8pm               |          |                         |             |                     |
|         |                         |             |                         |             | rain opin               |             | rain opin               |          |                         |             |                     |
| 3:00pm  |                         |             |                         |             |                         |             |                         |          | Pool Open               |             |                     |
| 3:30pm  | 4                       |             |                         |             |                         |             |                         |          |                         |             |                     |
| 4:00pm  | 4                       |             |                         |             |                         |             |                         |          | 3:30pm - 8:00pm         |             |                     |
| 4:30pm  |                         |             |                         |             |                         |             |                         |          |                         | Open        |                     |
| 5:00pm  |                         |             |                         |             |                         |             |                         |          |                         | 0<br>D      |                     |
| 5:30pm  |                         |             |                         |             |                         |             |                         |          |                         | ž           |                     |
| 6:00pm  |                         |             |                         |             |                         |             |                         |          |                         | Tank        |                     |
| 6:30pm  |                         |             |                         |             |                         |             |                         |          |                         |             |                     |
| 7:00pm  |                         |             |                         |             |                         |             |                         |          |                         |             |                     |
| 7:30pm  |                         |             |                         |             |                         |             |                         |          |                         |             | Po                  |
| 8:00pm  | Pool Closed             |             | Pool Closed             |             | Pool Closed             |             | Pool Closed             |          | Pool Closed             |             |                     |
| 8:30pm  |                         |             |                         |             |                         |             |                         |          |                         |             |                     |
| 9:00pm  |                         |             |                         |             |                         |             | POOL CLOSED             |          |                         |             |                     |

|   | POOL INFORMATION AND DETAILS                                                                                                                         |  |  |  |  |  |  |  |
|---|------------------------------------------------------------------------------------------------------------------------------------------------------|--|--|--|--|--|--|--|
| 1 | Pool hours are weather dependent. The Club will make a decision 2 hours prior to opening, Due to weather changes, the pool may be closed earlier the |  |  |  |  |  |  |  |
|   | Please call Member Services if you are unsure. 604 985 4135.                                                                                         |  |  |  |  |  |  |  |
|   | Lane swim equipment for adults is kept by guard office and can be signed out at the front desk                                                       |  |  |  |  |  |  |  |
|   | September 9th to 12th Adult Lane Swim Only No Lifeguards on Duty                                                                                     |  |  |  |  |  |  |  |
|   | POOL CLOSED FOR THE SEASON September 15th 7PM                                                                                                        |  |  |  |  |  |  |  |