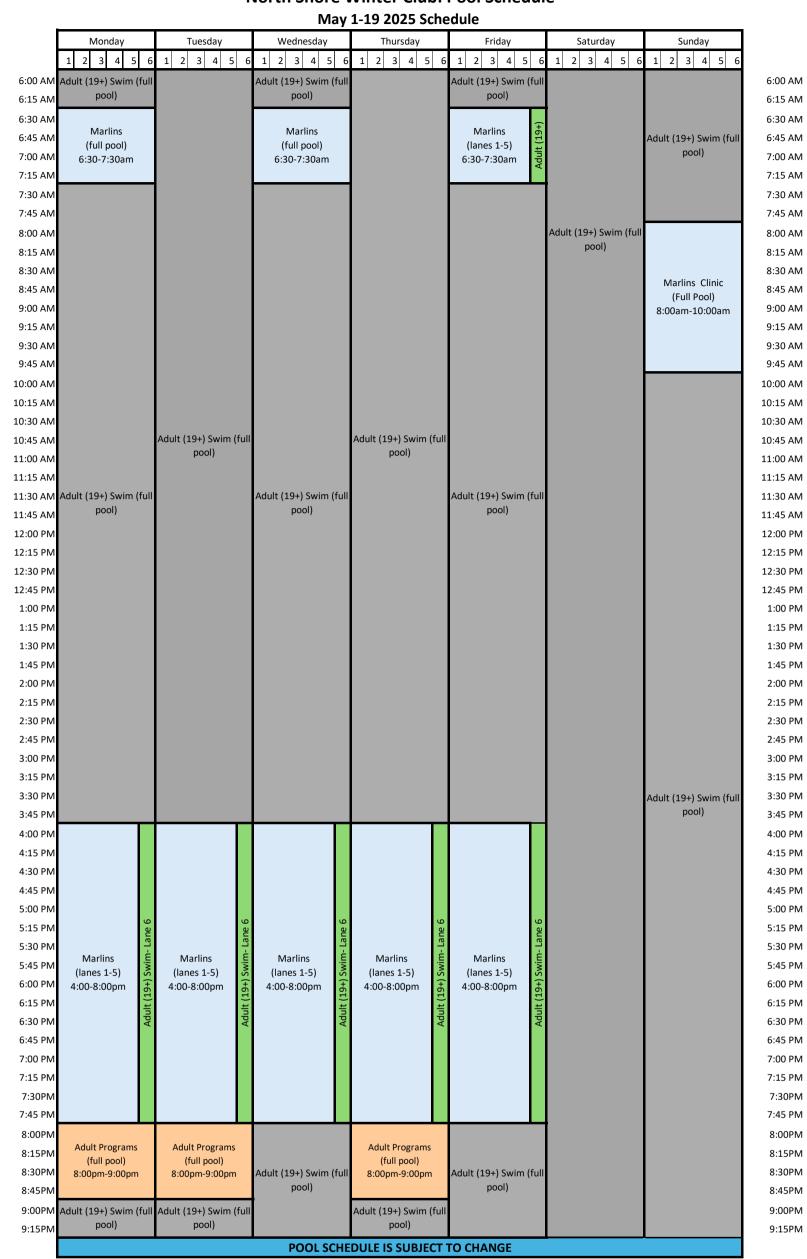

## North Shore Winter Club: Pool Schedule

| Dive Tank |         |           |          |        |          |        |  |
|-----------|---------|-----------|----------|--------|----------|--------|--|
| Monday    | Tuesday | Wednesday | Thursday | Friday | Saturday | Sunday |  |
| closed    | closed  | closed    | closed   | closed | closed   | closed |  |

|                  | Lane Pool Hours: 6:00am-9:30pm               |  |
|------------------|----------------------------------------------|--|
|                  | Adult Swim (19+)                             |  |
|                  | Mon: 6:00am-6:30am, 7:30am-8:00pm            |  |
|                  | Tues, Thurs: 6:00am-8:00pm, 9:00pm-9:30pm    |  |
|                  | Wed: 6:00am-6:30am, 7:30am-9:30pm            |  |
|                  | Fri, Sat: 6:00am-9:30pm                      |  |
|                  | Sun: 6:00am-8:00am, 10:00am-9:30pm           |  |
|                  | Marlins Training:                            |  |
|                  | Mon, Wed, Fri: 6:30am-7:30am, 4:00pm-8:00pm  |  |
|                  | Tues, Thurs: 4:00-8:00pm                     |  |
|                  | Sun: 8:00am-10:00am                          |  |
|                  | Adult Programs: Mon, Tues, Thurs 8:00-9:00pm |  |
|                  |                                              |  |
| Marlins Training | I                                            |  |

Adult Masters

Adult (19+) Single Lane Lap Swim (Bookable)

Adult 19+ Multi Lane Open Swim/Lane Swim